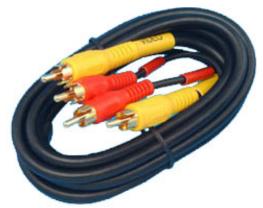

## **Product Detail**

| Product Line:   | Aim                            |
|-----------------|--------------------------------|
| Part Number:    | 606DUGP                        |
| Description:    | RCA MONO DUBBING CABLE 6FT     |
| Product Family: | MATV/CATV/SATELLITE_CABLES_RCA |
| Cable Type:     | 1 RG59 BONDED TO 1 RG174       |
| Color / Finish: | Black                          |
| Connector A:    | RCA                            |
| Connector B:    | RCA                            |
| Genders:        | Male/Male                      |
| Length:         | 6                              |
| Size:           | Feet                           |
| Standard Pack:  | 6                              |
| Stereo/Mono:    | Mono                           |
| Wiring:         | Pair                           |